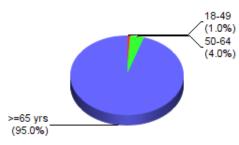

**PAST Student Tracking System - Data Entry Section** 

CASE LOG TOTALS

| AGE        | <u>Ct</u> | <u>Hrs</u> | <u>Geriatric</u> |           |            |
|------------|-----------|------------|------------------|-----------|------------|
| <2 yrs:    | 0         | 0.0 🛰      | <u>Breakdown</u> | <u>Ct</u> | <u>Hrs</u> |
| 2-4 yrs:   | 0         | 0.0 🔍      | 65-74 yrs:       | 38        | 21.4 🔍     |
| 5-11 yrs:  | 0         | 0.0 🔍      | 75-84 yrs:       | 43        | 26.4 🔍     |
| 12-17 yrs: | 0         | 0.0 🔍      | 85-89 yrs:       | 10        | 6.8 🔍      |
| 18-49 yrs: | 1         | 0.7 🔍      | >=90 yrs:        | 4         | 2.2 🔍      |
| 50-64 yrs: | 4         | 2.4 🔍      |                  |           |            |
| >=65 yrs:  | 95        | 56.9 🔍     |                  |           |            |
| Unmarked:  | 0         | 0.0 🔍      |                  |           |            |