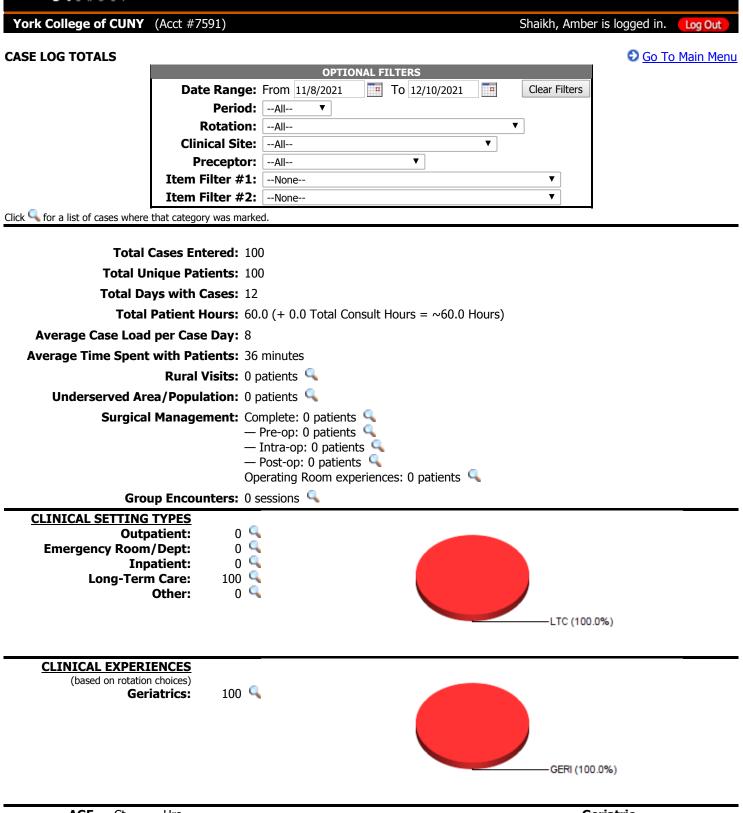

**PAST Student Tracking System - Data Entry Section** 

CASE LOG TOTALS

| AGE        | <u>Ct</u> | <u>Hrs</u> | <u>Geriatric</u> |           |            |
|------------|-----------|------------|------------------|-----------|------------|
| <2 yrs:    | 0         | 0.0 🛰      | <u>Breakdown</u> | <u>Ct</u> | <u>Hrs</u> |
| 2-4 yrs:   | 0         | 0.0 🔍      | 65-74 yrs:       | 38        | 21.4 🔍     |
| 5-11 yrs:  | 0         | 0.0 🔍      | 75-84 yrs:       | 43        | 26.4 🔍     |
| 12-17 yrs: | 0         | 0.0 🔍      | 85-89 yrs:       | 10        | 6.8 🔍      |
| 18-49 yrs: | 1         | 0.7 🔍      | >=90 yrs:        | 4         | 2.2 🔍      |
| 50-64 yrs: | 4         | 2.4 🔍      |                  |           |            |
| >=65 yrs:  | 95        | 56.9 🔍     |                  |           |            |
| Unmarked:  | 0         | 0.0 🔍      |                  |           |            |