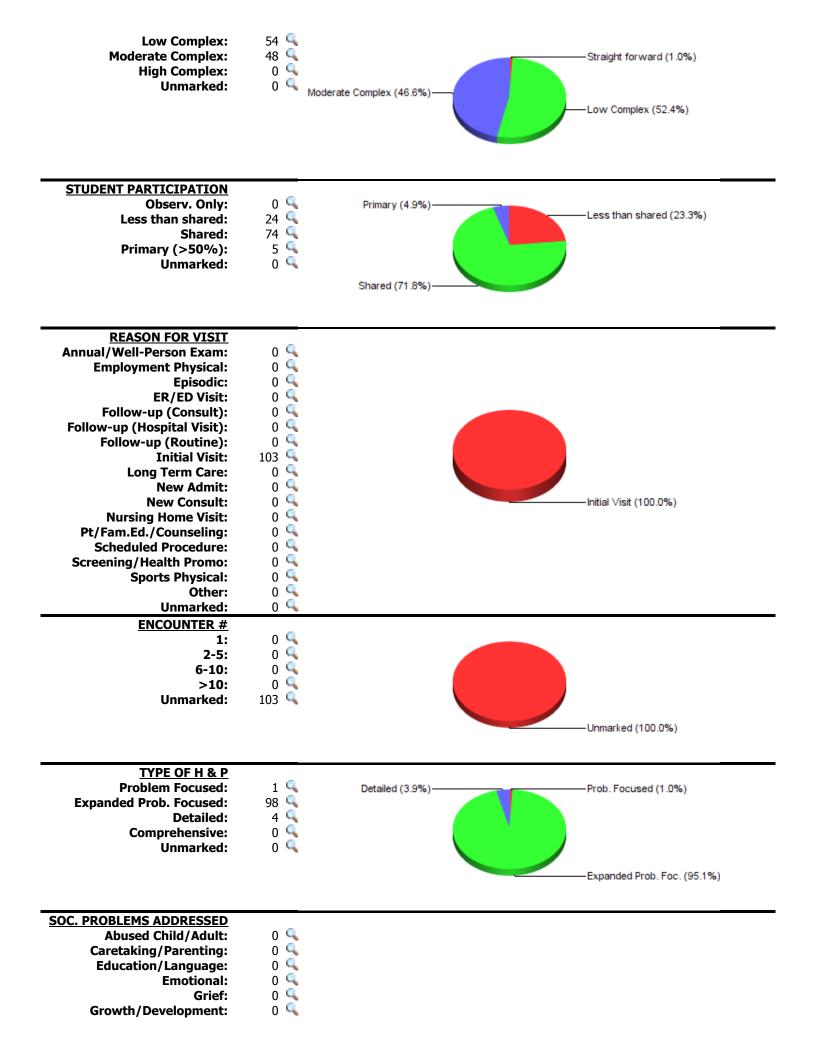

0.0%)          |

| AGE        | <u>Ct</u> | <u>Hrs</u> | <u>Geriatric</u> |           |            |
|------------|-----------|------------|------------------|-----------|------------|
| <2 yrs:    | 0         | 0.0 🔍      | <u>Breakdown</u> | <u>Ct</u> | <u>Hrs</u> |
| 2-4 yrs:   | 1         | 0.6 🔍      | 65-74 yrs:       | 3         | 1.0 🔍      |
| 5-11 yrs:  | 6         | 2.3 🔍      | 75-84 yrs:       | 2         | 0.9 🔍      |
| 12-17 yrs: | 10        | 4.1 🔍      | 85-89 yrs:       | 1         | 0.6 🔍      |
| 18-49 yrs: | 74        | 31.1 🔍     | >=90 yrs:        | 0         | 0.0 🔍      |
| 50-64 yrs: | 6         | 3.1 🔍      |                  |           |            |
| >=65 yrs:  | 6         | 2.5 🔍      |                  |           |            |

Unmarked:

0

0.0 🔍







Housing/Residence: Income/Economic: **Interpersonal Relations:** Issues w/Community Help: Legal: **Neglected Child/Adult:** Nutrition/Exercise: Palliative/End of Life: **Prevention: Role Change:** Safety: Sanitation/Hygiene: Sexuality: **Social Isolation: Spiritual Issues: Substance Abuse:** Other:

|