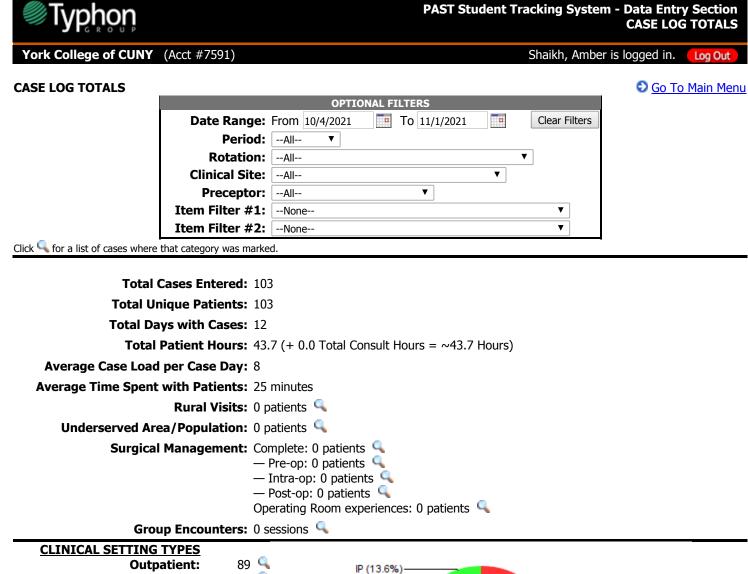

| Outpatient:<br>Emergency Room/Dept:<br>Inpatient:<br>Long-Term Care:<br>Other: | 89<br>0<br>14<br>0<br>0<br>0 | IP (13.6%)<br>OP (86.4%) |
|--------------------------------------------------------------------------------|------------------------------|--------------------------|
| CLINICAL EXPERIENCES<br>(based on rotation choices)<br>Family Medicine:        | 103 🔍                        | FAMILY (100.0%)          |