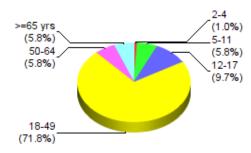

| AGE        | <u>Ct</u> | <u>Hrs</u> | <u>Geriatric</u> |           |            |
|------------|-----------|------------|------------------|-----------|------------|
| <2 yrs:    | 0         | 0.0 🔍      | <u>Breakdown</u> | <u>Ct</u> | <u>Hrs</u> |
| 2-4 yrs:   | 1         | 0.6 🔍      | 65-74 yrs:       | 3         | 1.0 🔍      |
| 5-11 yrs:  | 6         | 2.3 🔍      | 75-84 yrs:       | 2         | 0.9 🔍      |
| 12-17 yrs: | 10        | 4.1 🔍      | 85-89 yrs:       | 1         | 0.6 🔍      |
| 18-49 yrs: | 74        | 31.1 🔍     | >=90 yrs:        | 0         | 0.0 🔍      |
| 50-64 yrs: | 6         | 3.1 🔍      |                  |           |            |
| >=65 yrs:  | 6         | 2.5 🔍      |                  |           |            |