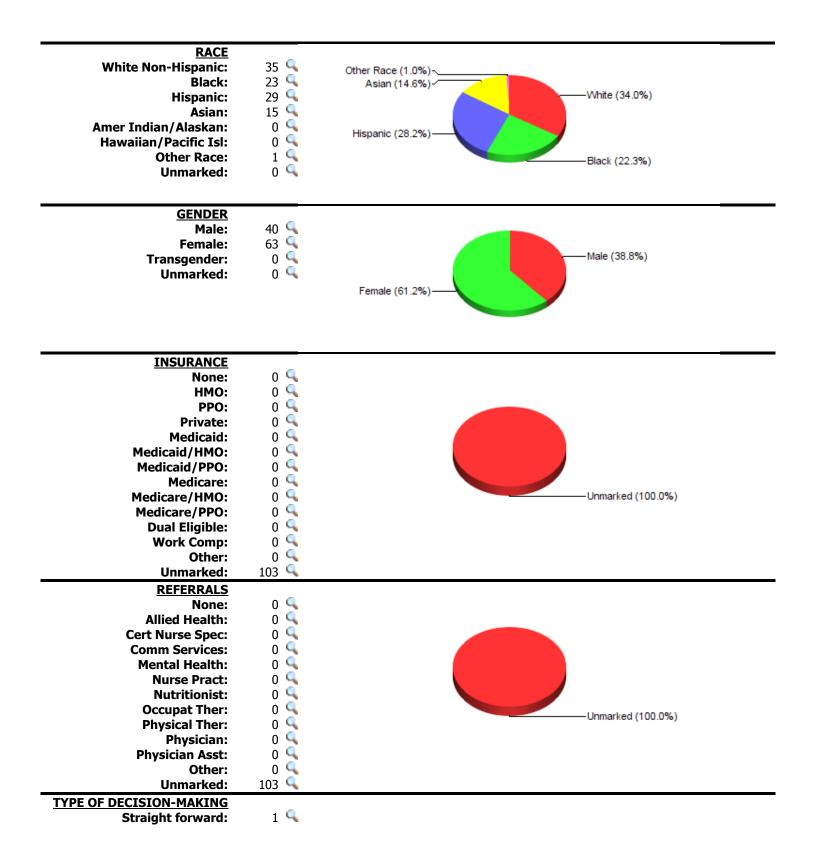

100.0%)          |

| AGE        | <u>Ct</u> | <u>Hrs</u> | <u>Geriatric</u> |           |            |
|------------|-----------|------------|------------------|-----------|------------|
| <2 yrs:    | 0         | 0.0 🔍      | <u>Breakdown</u> | <u>Ct</u> | <u>Hrs</u> |
| 2-4 yrs:   | 1         | 0.6 🔍      | 65-74 yrs:       | 3         | 1.0 🔍      |
| 5-11 yrs:  | 6         | 2.3 🔍      | 75-84 yrs:       | 2         | 0.9 🔍      |
| 12-17 yrs: | 10        | 4.1 🔍      | 85-89 yrs:       | 1         | 0.6 🔍      |
| 18-49 yrs: | 74        | 31.1 🔍     | >=90 yrs:        | 0         | 0.0 🔍      |
| 50-64 yrs: | 6         | 3.1 🔍      |                  |           |            |
| >=65 yrs:  | 6         | 2.5 🔍      |                  |           |            |

Unmarked:

0

0.0 🔍







Housing/Residence: Income/Economic: **Interpersonal Relations:** Issues w/Community Help: Legal: **Neglected Child/Adult:** Nutrition/Exercise: Palliative/End of Life: **Prevention: Role Change:** Safety: Sanitation/Hygiene: Sexuality: **Social Isolation: Spiritual Issues: Substance Abuse:** Other:

|