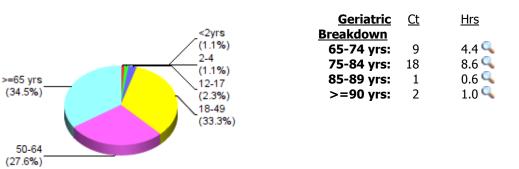

York College of CUNY (Acct #7591)

Shaikh, Amber is logged in. Log Out

| CASE LOG TOTALS                             |                        |                                                                                                                  |                     |        | Ð                          | Go To Main Menu                |
|---------------------------------------------|------------------------|------------------------------------------------------------------------------------------------------------------|---------------------|--------|----------------------------|--------------------------------|
|                                             |                        | OPTIONAL                                                                                                         | FILTERS             |        |                            | <u> </u>                       |
|                                             | Date Range:            | From 6/1/2021                                                                                                    | To 6/24/2021        | Clea   | ar Filters                 |                                |
|                                             | Period:                | All <b>▼</b>                                                                                                     |                     |        |                            |                                |
|                                             | Rotation:              | All                                                                                                              |                     | ▼      |                            |                                |
|                                             | <b>Clinical Site:</b>  | All                                                                                                              |                     | ▼      |                            |                                |
|                                             | Preceptor:             | All                                                                                                              | ▼                   |        |                            |                                |
|                                             | Item Filter #1:        | None                                                                                                             |                     |        | ▼                          |                                |
|                                             | Item Filter #2:        | None                                                                                                             |                     |        | ▼                          |                                |
| Click $\P$ for a list of cases where t      | hat category was marke | d.                                                                                                               |                     |        | -                          |                                |
|                                             |                        |                                                                                                                  |                     |        |                            |                                |
| Total C                                     | Cases Entered: 87      |                                                                                                                  |                     |        |                            |                                |
| Total Un                                    | ique Patients: 87      |                                                                                                                  |                     |        |                            |                                |
| Total Day                                   | ys with Cases: 13      |                                                                                                                  |                     |        |                            |                                |
|                                             | -                      | 3 (+ 0.0 Total Consult                                                                                           | Hours = $\sim$ 38.3 | Hours) |                            |                                |
| Average Case Load                           |                        |                                                                                                                  |                     | ,      |                            |                                |
| Average Time Spent                          |                        | minutos                                                                                                          |                     |        |                            |                                |
| Average Time Spent                          |                        | -                                                                                                                |                     |        |                            |                                |
|                                             | Rural Visits: 0 p      | -                                                                                                                |                     |        |                            |                                |
|                                             | a/Population: 0 p      | _                                                                                                                |                     |        |                            |                                |
|                                             |                        | mplete: 0 patients<br>Pre-op: 0 patients<br>Intra-op: 0 patients<br>Post-op: 0 patients<br>erating Room experier |                     | ٩      |                            |                                |
| CLINICAL SETTING                            | -                      |                                                                                                                  |                     |        |                            |                                |
|                                             | atient: 0 🔍            |                                                                                                                  |                     |        |                            |                                |
| Emergency Room                              | / Dept: 87 🔍           |                                                                                                                  |                     |        |                            |                                |
| -                                           | atient: 0 🔍            |                                                                                                                  |                     |        |                            |                                |
| Long-Term                                   |                        |                                                                                                                  |                     |        |                            |                                |
|                                             | <b>Other:</b> 0 🔍      |                                                                                                                  |                     |        |                            |                                |
|                                             |                        |                                                                                                                  |                     |        | -ER/ED (100.0%)            |                                |
|                                             |                        |                                                                                                                  |                     |        |                            |                                |
|                                             |                        |                                                                                                                  |                     |        |                            |                                |
| CLINICAL EXPERING<br>(based on rotation     |                        |                                                                                                                  |                     |        |                            |                                |
| Emergency Med                               |                        |                                                                                                                  |                     |        |                            |                                |
|                                             |                        |                                                                                                                  |                     |        |                            |                                |
|                                             |                        |                                                                                                                  |                     |        |                            |                                |
|                                             |                        |                                                                                                                  |                     |        |                            |                                |
|                                             |                        |                                                                                                                  |                     |        | -EMER (100.0%)             |                                |
|                                             |                        |                                                                                                                  |                     |        |                            |                                |
|                                             |                        |                                                                                                                  |                     |        |                            |                                |
| <u>AGE</u> <u>Ct</u><br><b>&lt;2 yrs:</b> 1 | <u>Hrs</u><br>0.4      |                                                                                                                  |                     |        | <u>Infant</u><br>Breakdown | <u>Ct Hrs</u>                  |
| <b>2-4 yrs:</b> 1                           | 0.4 🔍                  |                                                                                                                  |                     |        | Prenatal:                  | 0  0.0                         |
| <b>5-11 yrs:</b> 0                          | 0.0 🔍                  |                                                                                                                  |                     |        | 0-3 mo:                    | 1 0.4 🔍                        |
| <b>12-17 yrs:</b> 2                         | 0.8 🤦                  |                                                                                                                  |                     |        | 4-6 mo:                    | 0 0.0 9                        |
| <b>18-49 yrs:</b> 29                        | 11.8<br>10.2<br>       |                                                                                                                  |                     |        | 7-12 mo:                   | 0 0.0 <u></u><br>0 0.0 <u></u> |
| <b>50-64 yrs:</b> 24 <b>&gt;=65 yrs:</b> 30 | 10.2 🛰<br>14.7 🔍       |                                                                                                                  |                     |        | 13-18 mo:<br>19-23 mo:     | 0 0.0 🛰<br>0 0.0 🔍             |
| Unmarked: 0                                 | 0.0                    |                                                                                                                  |                     |        | 1 <i>7</i> 23 mo.          | 0.0 🥆                          |