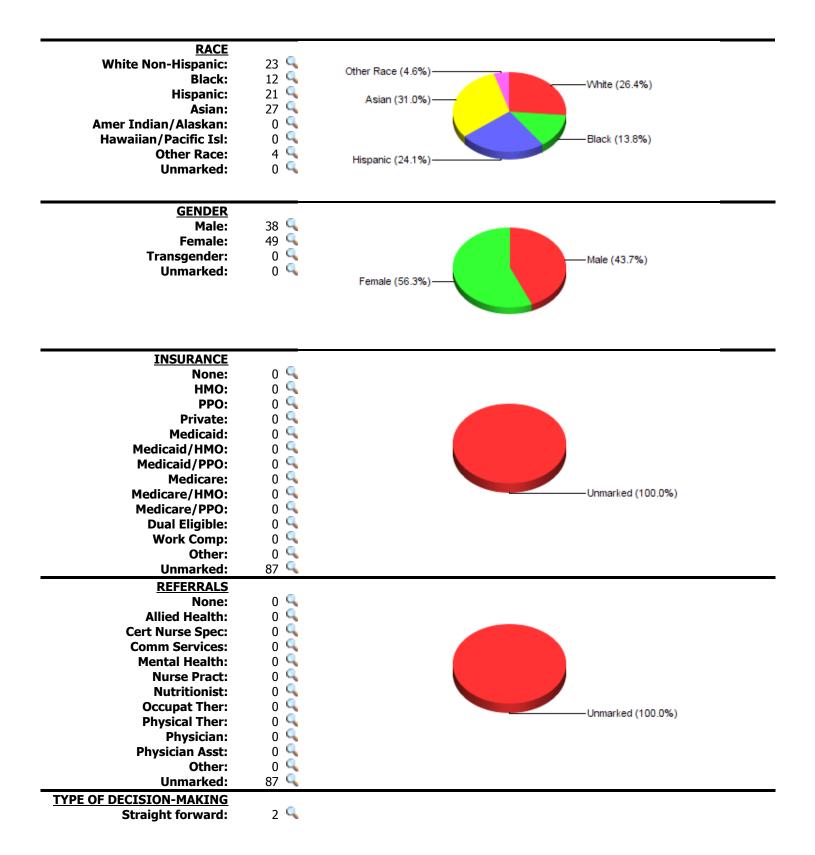

York College of CUNY (Acct #7591)

Shaikh, Amber is logged in. Log Out

| CASE LOG TOTALS                             |                        |                                                                                                                  |                     |        | Ð                          | Go To Main Menu                |
|---------------------------------------------|------------------------|------------------------------------------------------------------------------------------------------------------|---------------------|--------|----------------------------|--------------------------------|
|                                             |                        | OPTIONAL                                                                                                         | FILTERS             |        |                            | <u> </u>                       |
|                                             | Date Range:            | From 6/1/2021                                                                                                    | To 6/24/2021        | Clea   | ar Filters                 |                                |
|                                             | Period:                | All <b>▼</b>                                                                                                     |                     |        |                            |                                |
|                                             | Rotation:              | All                                                                                                              |                     | ▼      |                            |                                |
|                                             | <b>Clinical Site:</b>  | All                                                                                                              |                     | ▼      |                            |                                |
|                                             | Preceptor:             | All                                                                                                              | ▼                   |        |                            |                                |
|                                             | Item Filter #1:        | None                                                                                                             |                     |        | ▼                          |                                |
|                                             | Item Filter #2:        | None                                                                                                             |                     |        | ▼                          |                                |
| Click $\P$ for a list of cases where t      | hat category was marke | d.                                                                                                               |                     |        | -                          |                                |
|                                             |                        |                                                                                                                  |                     |        |                            |                                |
| Total C                                     | Cases Entered: 87      |                                                                                                                  |                     |        |                            |                                |
| Total Un                                    | ique Patients: 87      |                                                                                                                  |                     |        |                            |                                |
| Total Day                                   | ys with Cases: 13      |                                                                                                                  |                     |        |                            |                                |
|                                             | -                      | 3 (+ 0.0 Total Consult                                                                                           | Hours = $\sim$ 38.3 | Hours) |                            |                                |
| Average Case Load                           |                        |                                                                                                                  |                     | ,      |                            |                                |
| Average Time Spent                          |                        | minutos                                                                                                          |                     |        |                            |                                |
| Average Time Spent                          |                        | -                                                                                                                |                     |        |                            |                                |
|                                             | Rural Visits: 0 p      | -                                                                                                                |                     |        |                            |                                |
|                                             | a/Population: 0 p      | _                                                                                                                |                     |        |                            |                                |
|                                             |                        | mplete: 0 patients<br>Pre-op: 0 patients<br>Intra-op: 0 patients<br>Post-op: 0 patients<br>erating Room experier |                     | ٩      |                            |                                |
| CLINICAL SETTING                            | -                      |                                                                                                                  |                     |        |                            |                                |
|                                             | atient: 0 🔍            |                                                                                                                  |                     |        |                            |                                |
| Emergency Room                              | / Dept: 87 🔍           |                                                                                                                  |                     |        |                            |                                |
| -                                           | atient: 0 🔍            |                                                                                                                  |                     |        |                            |                                |
| Long-Term                                   |                        |                                                                                                                  |                     |        |                            |                                |
|                                             | <b>Other:</b> 0 🔍      |                                                                                                                  |                     |        |                            |                                |
|                                             |                        |                                                                                                                  |                     |        | -ER/ED (100.0%)            |                                |
|                                             |                        |                                                                                                                  |                     |        |                            |                                |
|                                             |                        |                                                                                                                  |                     |        |                            |                                |
| CLINICAL EXPERING<br>(based on rotation     |                        |                                                                                                                  |                     |        |                            |                                |
| Emergency Med                               |                        |                                                                                                                  |                     |        |                            |                                |
|                                             |                        |                                                                                                                  |                     |        |                            |                                |
|                                             |                        |                                                                                                                  |                     |        |                            |                                |
|                                             |                        |                                                                                                                  |                     |        |                            |                                |
|                                             |                        |                                                                                                                  |                     |        | -EMER (100.0%)             |                                |
|                                             |                        |                                                                                                                  |                     |        |                            |                                |
|                                             |                        |                                                                                                                  |                     |        |                            |                                |
| <u>AGE</u> <u>Ct</u><br><b>&lt;2 yrs:</b> 1 | <u>Hrs</u><br>0.4      |                                                                                                                  |                     |        | <u>Infant</u><br>Breakdown | <u>Ct Hrs</u>                  |
| <b>2-4 yrs:</b> 1                           | 0.4 🔍                  |                                                                                                                  |                     |        | Prenatal:                  | 0  0.0                         |
| <b>5-11 yrs:</b> 0                          | 0.0 🔍                  |                                                                                                                  |                     |        | 0-3 mo:                    | 1 0.4 🔍                        |
| <b>12-17 yrs:</b> 2                         | 0.8 🤦                  |                                                                                                                  |                     |        | 4-6 mo:                    | 0 0.0 9                        |
| <b>18-49 yrs:</b> 29                        | 11.8<br>10.2<br>       |                                                                                                                  |                     |        | 7-12 mo:                   | 0 0.0 <u></u><br>0 0.0 <u></u> |
| <b>50-64 yrs:</b> 24 <b>&gt;=65 yrs:</b> 30 | 10.2 🛰<br>14.7 🔍       |                                                                                                                  |                     |        | 13-18 mo:<br>19-23 mo:     | 0 0.0 🛰<br>0 0.0 🔍             |
| Unmarked: 0                                 | 0.0                    |                                                                                                                  |                     |        | 1 <i>7</i> 23 mo.          | 0.0 🥆                          |