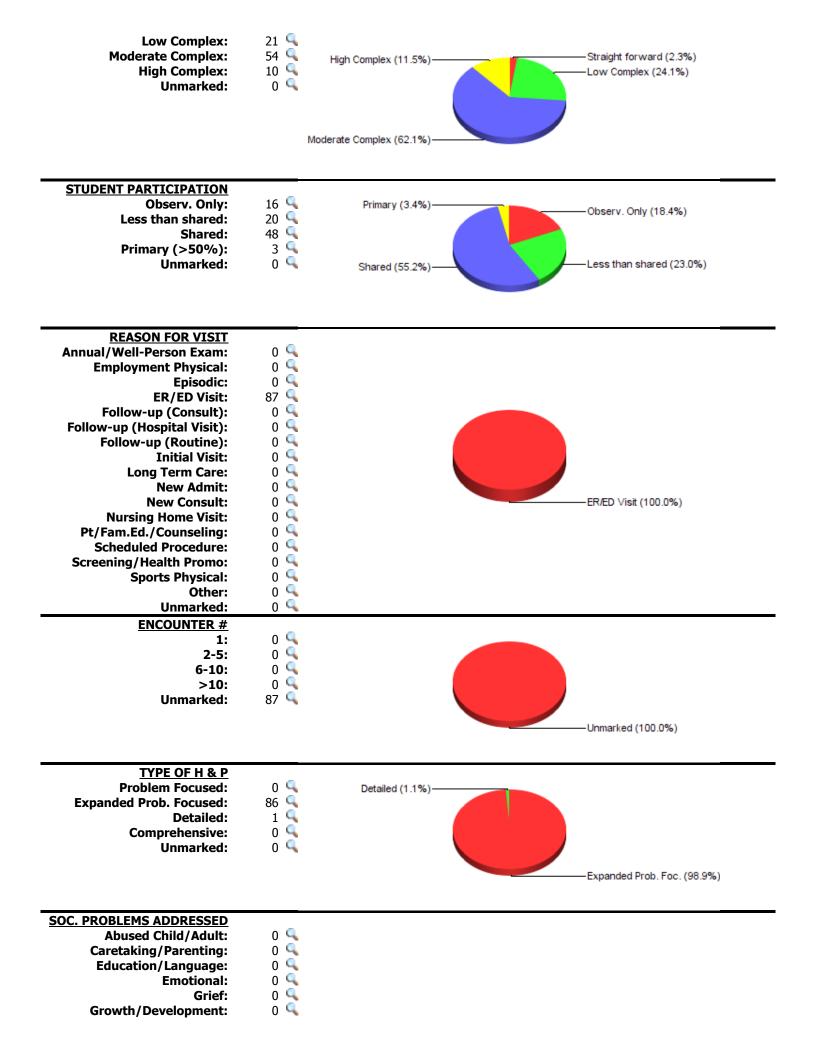

York College of CUNY (Acct #7591)

Shaikh, Amber is logged in. Log Out

| CASE LOG TOTALS                             |                        |                                                                                                                  |                     |        | Ð                          | Go To Main Menu                |
|---------------------------------------------|------------------------|------------------------------------------------------------------------------------------------------------------|---------------------|--------|----------------------------|--------------------------------|
|                                             |                        | OPTIONAL                                                                                                         | FILTERS             |        |                            | <u> </u>                       |
|                                             | Date Range:            | From 6/1/2021                                                                                                    | To 6/24/2021        | Clea   | ar Filters                 |                                |
|                                             | Period:                | All <b>▼</b>                                                                                                     |                     |        |                            |                                |
|                                             | Rotation:              | All                                                                                                              |                     | ▼      |                            |                                |
|                                             | <b>Clinical Site:</b>  | All                                                                                                              |                     | ▼      |                            |                                |
|                                             | Preceptor:             | All                                                                                                              | ▼                   |        |                            |                                |
|                                             | Item Filter #1:        | None                                                                                                             |                     |        | ▼                          |                                |
|                                             | Item Filter #2:        | None                                                                                                             |                     |        | ▼                          |                                |
| Click $\P$ for a list of cases where t      | hat category was marke | d.                                                                                                               |                     |        | -                          |                                |
|                                             |                        |                                                                                                                  |                     |        |                            |                                |
| Total C                                     | Cases Entered: 87      |                                                                                                                  |                     |        |                            |                                |
| Total Un                                    | ique Patients: 87      |                                                                                                                  |                     |        |                            |                                |
| Total Day                                   | ys with Cases: 13      |                                                                                                                  |                     |        |                            |                                |
|                                             | -                      | 3 (+ 0.0 Total Consult                                                                                           | Hours = $\sim$ 38.3 | Hours) |                            |                                |
| Average Case Load                           |                        |                                                                                                                  |                     | ,      |                            |                                |
| Average Time Spent                          |                        | minutos                                                                                                          |                     |        |                            |                                |
| Average Time Spent                          |                        | -                                                                                                                |                     |        |                            |                                |
|                                             | Rural Visits: 0 p      | -                                                                                                                |                     |        |                            |                                |
|                                             | a/Population: 0 p      | _                                                                                                                |                     |        |                            |                                |
|                                             |                        | mplete: 0 patients<br>Pre-op: 0 patients<br>Intra-op: 0 patients<br>Post-op: 0 patients<br>erating Room experier |                     | ٩      |                            |                                |
| CLINICAL SETTING                            | -                      |                                                                                                                  |                     |        |                            |                                |
|                                             | atient: 0 🔍            |                                                                                                                  |                     |        |                            |                                |
| Emergency Room                              | / Dept: 87 🔍           |                                                                                                                  |                     |        |                            |                                |
| -                                           | atient: 0 🔍            |                                                                                                                  |                     |        |                            |                                |
| Long-Term                                   |                        |                                                                                                                  |                     |        |                            |                                |
|                                             | <b>Other:</b> 0 🔍      |                                                                                                                  |                     |        |                            |                                |
|                                             |                        |                                                                                                                  |                     |        | -ER/ED (100.0%)            |                                |
|                                             |                        |                                                                                                                  |                     |        |                            |                                |
|                                             |                        |                                                                                                                  |                     |        |                            |                                |
| CLINICAL EXPERING<br>(based on rotation     |                        |                                                                                                                  |                     |        |                            |                                |
| Emergency Med                               |                        |                                                                                                                  |                     |        |                            |                                |
|                                             |                        |                                                                                                                  |                     |        |                            |                                |
|                                             |                        |                                                                                                                  |                     |        |                            |                                |
|                                             |                        |                                                                                                                  |                     |        |                            |                                |
|                                             |                        |                                                                                                                  |                     |        | -EMER (100.0%)             |                                |
|                                             |                        |                                                                                                                  |                     |        |                            |                                |
|                                             |                        |                                                                                                                  |                     |        |                            |                                |
| <u>AGE</u> <u>Ct</u><br><b>&lt;2 yrs:</b> 1 | <u>Hrs</u><br>0.4      |                                                                                                                  |                     |        | <u>Infant</u><br>Breakdown | <u>Ct Hrs</u>                  |
| <b>2-4 yrs:</b> 1                           | 0.4 🔍                  |                                                                                                                  |                     |        | Prenatal:                  | 0  0.0                         |
| <b>5-11 yrs:</b> 0                          | 0.0 🔍                  |                                                                                                                  |                     |        | 0-3 mo:                    | 1 0.4 🔍                        |
| <b>12-17 yrs:</b> 2                         | 0.8 🤦                  |                                                                                                                  |                     |        | 4-6 mo:                    | 0 0.0 9                        |
| <b>18-49 yrs:</b> 29                        | 11.8<br>10.2<br>       |                                                                                                                  |                     |        | 7-12 mo:                   | 0 0.0 <u></u><br>0 0.0 <u></u> |
| <b>50-64 yrs:</b> 24 <b>&gt;=65 yrs:</b> 30 | 10.2 🛰<br>14.7 🔍       |                                                                                                                  |                     |        | 13-18 mo:<br>19-23 mo:     | 0 0.0 🛰<br>0 0.0 🔍             |
| Unmarked: 0                                 | 0.0                    |                                                                                                                  |                     |        | 1 <i>7</i> 23 mo.          | 0.0 🥆                          |